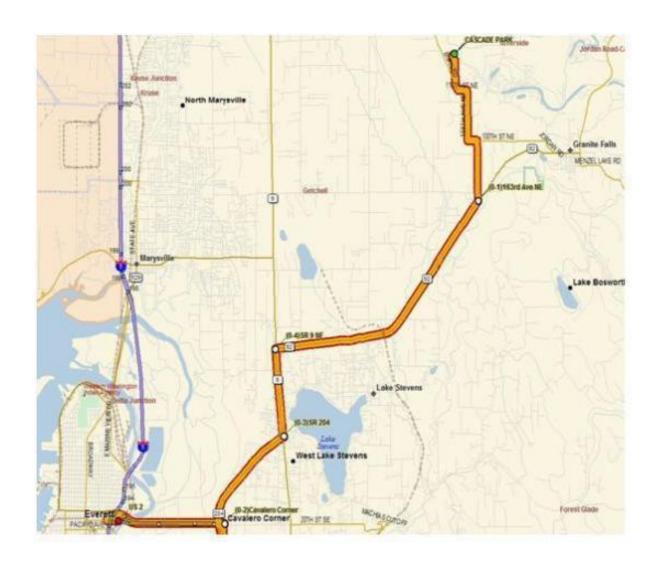

## Directions to get to Cascade Park

12629 155th Ave NE Arlington, WA 98223

## From I-5 (North or South)

- 1) Exit East on Hwy 2 (2 mi.)
- 2) Left on Hwy 204 (2 mi.)
- 3) Left on Hwy 9 (1.7 mi)
- 4) Right on Hwy 92 towards Granite Falls (6 mi.)
- 5) Left at light onto 84th St. NE (.10 mi.)
- 6) At fire station, turn right on 163rd Ave. NE (1.0 mi.)
- 7) Left on 100th St. NE (1.2 mi.)
- 8) 100th St. NE curves into 159th Ave. NE (.9 mi.)
- 9) Left on 116th St. NE
- 10) Follow around curves, staying Right onto Burn Rd.
- 11) Right on 155th Ave. NE/Dahlstrom Rd. The park is at the end of the road.