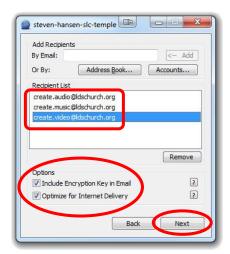

Audio, type: <a href="mailto:create.audio@ldschurch.org">create.audio@ldschurch.org</a> Music, type: <a href="mailto:create.music@ldschurch.org">create.music@ldschurch.org</a> Video, type: <a href="mailto:create.video@ldschurch.org">create.video@ldschurch.org</a>

It will appear in the "Recipient List" below. Leave the options all checked. Click next.

5. Type your name in the "Sender Name" field and your email address and any comments in the "Message field" and click "Send."