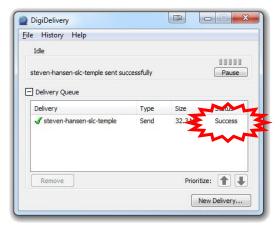

[Note: This may take a while depending on the size of your files.]

You should receive a confirmation similar to the following.