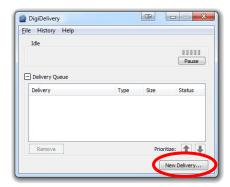

## Instructions for using DigiDelivery

1. Open DigiDelivery and click "New Delivery...."

2. Add the title of your video as the Delivery Name and add files or a folder to the contents area. Click Next.

 $3. \ Fill \ in the following account information.$ 