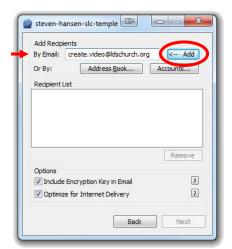

Audio, type: <a href="mailto:create.audio@ldschurch.org">create.audio@ldschurch.org</a> Music, type: <a href="mailto:create.music@ldschurch.org">create.music@ldschurch.org</a> Video, type: <a href="mailto:create.video@ldschurch.org">create.video@ldschurch.org</a>

It will appear in the "Recipient List" below. Leave the options all checked. Click next.

5. Type your name in the "Sender Name" field and your email address and any comments in the "Message field" and click "Send."