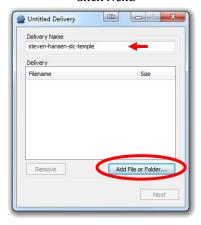

## Instructions for using DigiDelivery

1. Open DigiDelivery and click "New Delivery...."

2. Add the title of your video as the Delivery Name and add files or a folder to the contents area. Click Next.

 $3. \ Fill \ in the following account information.$ 