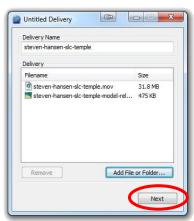

## Instructions for using DigiDelivery

1. Open DigiDelivery and click "New Delivery...."

2. Add the title of your video as the Delivery Name and add files or a folder to the contents area. Click Next.

 $3. \ Fill \ in the following account information.$ 