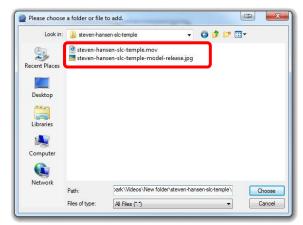

## Instructions for using DigiDelivery

1. Open DigiDelivery and click "New Delivery...."

2. Add the title of your video as the Delivery Name and add files or a folder to the contents area. Click Next.

 $3. \ Fill \ in the following account information.$ 