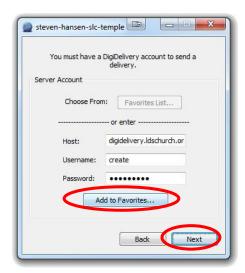

## Instructions for using DigiDelivery

1. Open DigiDelivery and click "New Delivery...."

2. Add the title of your video as the Delivery Name and add files or a folder to the contents area. Click Next.

 $3. \ Fill \ in the following account information.$ 

Host: digidelivery.ldschurch.org

Username: create Password: ldschurch

(You can add the account to your Favorites)

Click Next.

4. In the "By Email" field type the appropriate email and click add. For submitting: