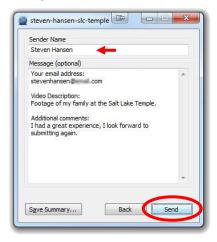

It will appear in the "Recipient List" below. Leave the options all checked. Click next.

5. Type your name in the "Sender Name" field and your email address and any comments in the "Message field" and click "Send."